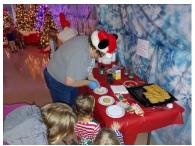

#### **Christmas With the 110th Wing**

Post & Auxiliary Members pitched in to provide a Merry Time for children of the 110th Wing at their Annual Children's Holiday Party!

Children enjoyed crafts, cookie decorating, a walk through the "Magical Portal" into an enchanted land, and a visit with that Jolly Old Elf himself!

Thanks for making it such a fun time for all these great kids!