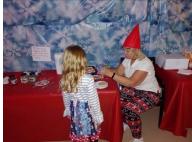

#### **Christmas With the 110th Wing**

Post & Auxiliary Members pitched in to provide a Merry Time for children of the 110th Wing at their Annual Children's Holiday Party!

Children enjoyed crafts, cookie decorating, a walk through the "Magical Portal" into an enchanted land, and a visit with that Jolly Old Elf himself!

Thanks for making it such a fun time for all these great kids!