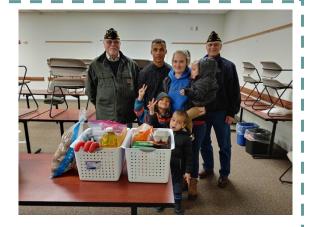

Working with the 431st Quartermasters Family Support Coordinator, Laura Bentley, two families in need received a much-needed boost for the Holidays.

Making the presentations to the families following their December Drill, Adjutant Bob Dirmeyer and "Lucky Larry" Englert expressed the warmest wishes and appreciation to these Soldiers and their Families.

We hope to double or triple the support we are able to provide during next year's Holiday Season.

Keep that Winning Streak going, Larry!