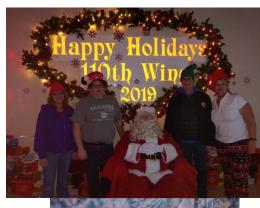

#### **Christmas With the 110th Wing**

Post & Auxiliary Members pitched in to provide a Merry Time for children of the 110th Wing at their Annual Children's Holiday Party!

Children enjoyed crafts, cookie decorating, a walk through the "Magical Portal" into an enchanted land, and a visit with that Jolly Old Elf himself!

Thanks for making it such a fun time for all these great kids!