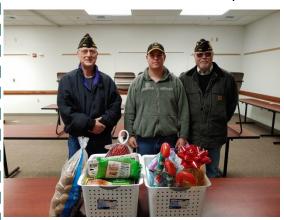

Working with the 431st Quartermasters Family Support Coordinator, Laura Bentley, two families in need received a much-needed boost for the Holidays.

Making the presentations to the families following their December Drill, Adjutant Bob Dirmeyer and "Lucky Larry" Englert expressed the warmest wishes and appreciation to these Soldiers and their Families.

We hope to double or triple the support we are able to provide during next year's Holiday Season.

Keep that Winning Streak going, Larry!